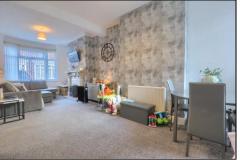

## LOUNGE DINER - 3.2m (10'6") x 7.04m (23'1") increasing to 7.37m (24'2") into the bay

A nicely presented bay windowed room with wood fire surround with marble insert and hearth, feature wall, grey carpet and decoration flowing through to the dining space with generous under stairs storage cupboard, further UPVC window and door to the kitchen.