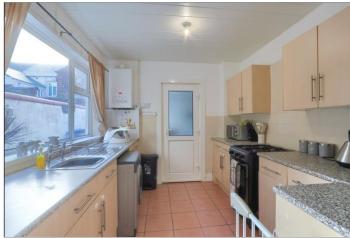

#### KITCHEN - 2.67m x 3.1m (8'9" x 10'2")

Fitted kitchen with stainless steel handles and roll edge worktops, freestanding gas cooker, plumbing for washing machine, part tiled walls, wall mounted Main combi boiler, UPVC window, tiled flooring, and door to the utility.