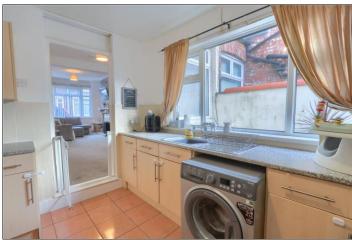

#### UTILITY ROOM - 1.83m x 2.13m (6' x 7')

Fully UPVC clad walls and ceiling, vinyl flooring, door to the WC and further door to the rear yard area.