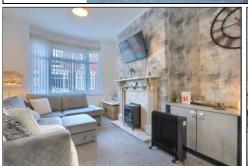

## LOUNGE DINER - 3.2m (10'6") x 7.04m (23'1") increasing to 7.37m (24'2") into the bay

A nicely presented bay windowed room with wood fire surround with marble insert and hearth, feature wall, grey carpet and decoration flowing through to the dining space with generous under stairs storage cupboard, further UPVC window and door to the kitchen.