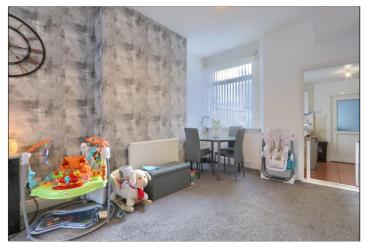

## LOUNGE DINER - 3.2m (10'6") x 7.04m (23'1") increasing to 7.37m (24'2") into the bay

A nicely presented bay windowed room with wood fire surround with marble insert and hearth, feature wall, grey carpet and decoration flowing through to the dining space with generous under stairs storage cupboard, further UPVC window and door to the kitchen.