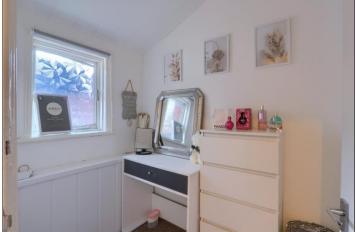

#### DRESSING ROOM - 1.83m x 1.3m (6' x 4'3")

With neutral décor and wood framed window.