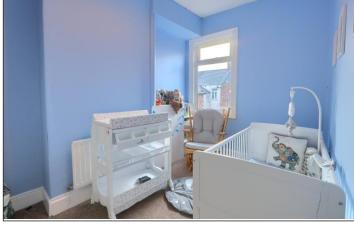

#### BEDROOM TWO - 2.46m x 3.6m (8'1" x 11'10")

A double room with neutral carpet, radiator and UPVC window.