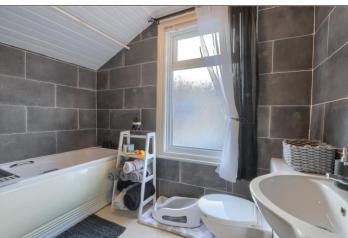

# BATHROOM - 2.7m (8'10") reducing to 0.76m (2'6") x 3.05m (10') reducing to 1.65m (5'5")

White suite with high gloss vanity storage unit, over bath shower attachment, chrome ladder radiator, vinyl flooring and UPVC window.