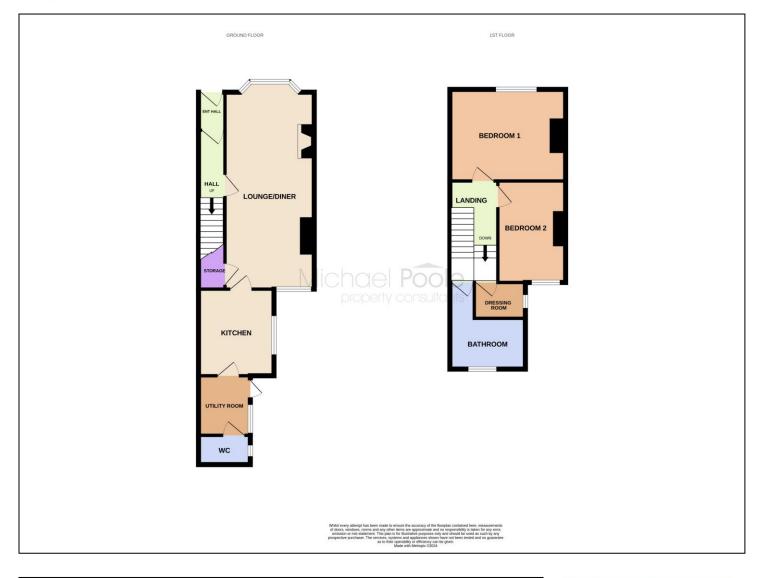

#### **GROUND FLOOR**

#### **ENTRANCE HALL**

Part glazed UPVC entrance door and further part glazed door to the hall.

#### HALL

With modern style vinyl flooring, radiator, staircase to the first floor and door to the lounge diner.

## LOUNGE DINER - 3.2m (10'6") x 7.04m (23'1") increasing to 7.37m (24'2") into the bay

A nicely presented bay windowed room with wood fire surround with marble insert and hearth, feature wall, grey carpet and decoration flowing through to the dining space with generous under stairs storage cupboard, further UPVC window and door to the kitchen.

#### KITCHEN - 2.67m x 3.1m (8'9" x 10'2")

Fitted kitchen with stainless steel handles and roll edge worktops, freestanding gas cooker, plumbing for washing machine, part tiled walls, wall mounted Main combi boiler, UPVC window, tiled flooring, and door to the utility.

#### UTILITY ROOM - 1.83m x 2.13m (6' x 7')

Fully UPVC clad walls and ceiling, vinyl flooring, door to the WC and further door to the rear yard area.

#### WC - 1.83m x 1.02m (6' x 3'4")

White suite with fully clad walls and ceiling, grey vinyl flooring and UPVC window.

#### **FIRST FLOOR**

#### BEDROOM ONE - 4.3m x 3.28m (14'1" x 10'9")

A nicely presented room with feature wall and grey carpet, radiator, and UPVC window.

**TO VIEW**: Tel: 01642 285041 30-32 Station Road, Redcar, TS10 1AG

#### BEDROOM TWO - 2.46m x 3.6m (8'1" x 11'10")

A double room with neutral carpet, radiator and UPVC window.

#### DRESSING ROOM - 1.83m x 1.3m (6' x 4'3")

With neutral décor and wood framed window.

# BATHROOM - 2.7m (8'10") reducing to 0.76m (2'6") x 3.05m (10') reducing to 1.65m (5'5")

White suite with high gloss vanity storage unit, over bath shower attachment, chrome ladder radiator, vinyl flooring and UPVC window.

#### **EXTERNALLY**

#### **PARKING & REAR YARD**

The front of the property benefits from on street parking and to the rear there is an enclosed yard area.

AGENTS REF: - CF/LS/RED240183/20022024

Council Tax Band: A Tenure: Freehold