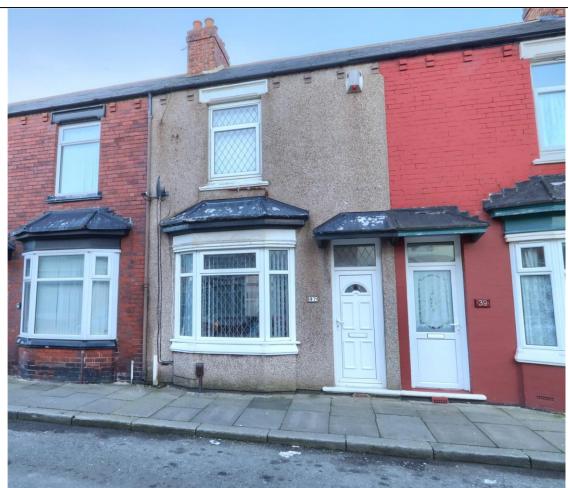

### FITZWILLIAM STREET, REDCAR, TS10 2BH

- Terraced Property
- Two Double Bedrooms
- Sold with Sitting Tenant
- Ideal Investment

- 23ft Lounge Diner
- Ground Floor WC
- Enclosed Yard
- On Street Parking

£89,950

Offered for sale with a sitting tenant, this terraced property is an ideal investment. Good central location and is minutes to transport links and amenities. Early viewing is advised.

#### **PARKING & REAR YARD**

The front of the property benefits from on street parking and to the rear there is an enclosed yard area.

AGENTS REF: - CF/LS/RED240183/20022024

Council Tax Band: A Tenure: Freehold