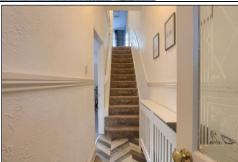

#### HALL

With modern style vinyl flooring, radiator, staircase to the first floor and door to the lounge diner.